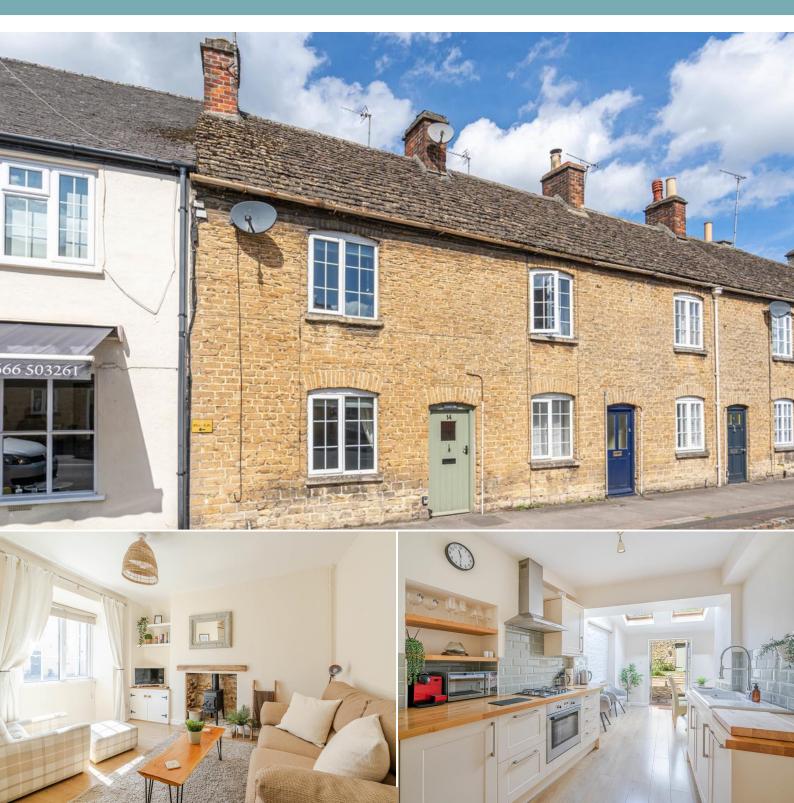

Foxwood Cottage, 14 London Road, Tetbury, GL8 8JL

£1,250 pcm

A traditional Cotswold stone period cottage located in the very heart of the town with light and airy, well-presented accommodation.

## The Property

DESCRIPTION Foxwood Cottage is a traditional stone period cottage centrally located in the Cotswold market town of Tetbury. The cottage is tastefully presented with a modern extension complementing the charming character boasting cosy aesthetics and a town centre position. Whilst displaying this quintessential cottage style, the accommodation notably features high vaulted ceilings across the whole first floor and the dining area. The accommodation extends in all to 663 sq.ft.

The ground floor layout includes a front living room with fireplace, whilst to the rear there is an extended open plan kitchen/dining room filled with light through patio doors and skylights. On the first floor, there are two double bedrooms and a bathroom with shower over the bath. The rear garden is laid for easy maintenance with a patio terrace and steps up to an artificial lawn bound by planted borders. Within the garden there is a stone built store. Unrestricted on-street parking is available on London Road and there is whole range of amenities just a moments walk from the front door.