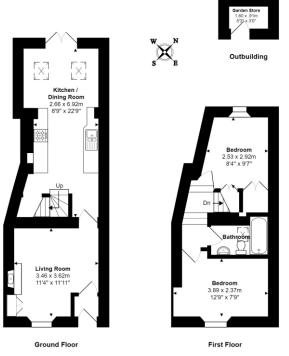

The ground floor layout includes a front living room with fireplace, whilst to the rear there is an extended open plan kitchen/dining room filled with light through patio doors and skylights. On the first floor, there are two double bedrooms and a bathroom with shower over the bath. The rear garden is laid for easy maintenance with a patio terrace and steps up to an artificial lawn bound by planted borders. Within the garden there is a stone built store. Unrestricted on-street parking is available on London Road and there is whole range of amenities just a moments walk from the front door.

## Local Authority Cotswold District Council Council Tax A £1,447

Total Area: 61.6 m² ... 663 ft² (excluding garden store)