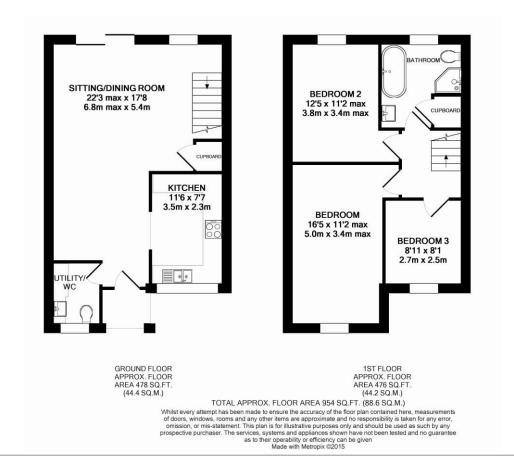

## The Property

DESCRIPTION 4 Ryland Close is a semi-detached modern house, situated in a small close of similar homes on the edge of this thriving town within easy walking distance to many amenities.

The property is built of reconstructed Cotswold stone under a tiled roof whilst the light and spacious accommodation comprises a lovely new fitted kitchen, separate utility room/downstairs toilet and an impressive open plan living/dining room with patio doors opening to the rear garden.

On the first floor there are two excellent sized double bedrooms, a good sized single bedroom and recently refitted family bathroom.

Externally, there is parking to the front and a side access leading to the pleasant rear garden which is mainly lawn.