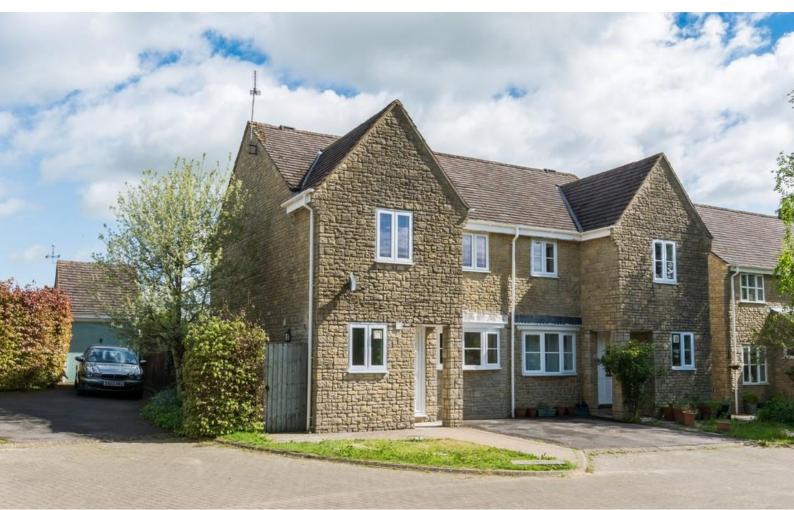

## 4 Ryland Close, Tetbury, Gloucestershire, GL8 8TF

£1,400 pcm

Situated in a small close on the edge of town, a modern semi detached house with a lovely kitchen, large open plan living/dining room, 3 bedrooms and new bathroom.

## The Property

DESCRIPTION 4 Ryland Close is a semi-detached modern house, situated in a small close of similar homes on the edge of this thriving town within easy walking distance to many amenities.

The property is built of reconstructed Cotswold stone under a tiled roof whilst the light and spacious accommodation comprises a lovely new fitted kitchen, separate utility room/downstairs toilet and an impressive open plan living/dining room with patio doors opening to the rear garden.

On the first floor there are two excellent sized double bedrooms, a good sized single bedroom and recently refitted family bathroom.

Externally, there is parking to the front and a side access leading to the pleasant rear garden which is mainly lawn.