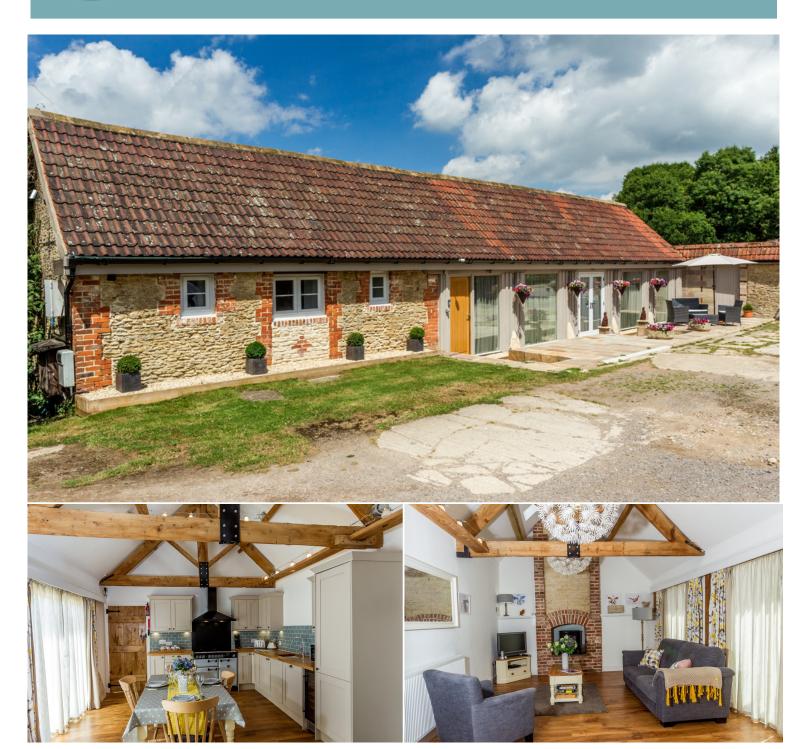

## Oxen Cottage, Nables Farm, Upper Seagry, Chippenham, SN15 **5HB** £1,900 pcm

A delightful two double bedroom cottage situated on an award-winning organic farm on the edge of Upper Seagry, only six miles from Malmesbury. The rent is INCLUSIVE of council tax, oil and water.

## The Property

DESCRIPTION Nestled in tranquil Wiltshire countryside, on the outskirts of the village of Upper Seagry, Oxen Cottage has been beautifully renovated to a high standard. It incorporates a stylish contemporary interior with original features such as vaulted ceilings and exposed oak beams. This light and airy single storey cottage has a open plan kitchen/dining area with a Rangemaster cooker and contemporary units, with French doors leading out to a patio area. This leads to a lovely, cosy living room, again with French doors. Both of the stylish double bedrooms have ensuite bathrooms.