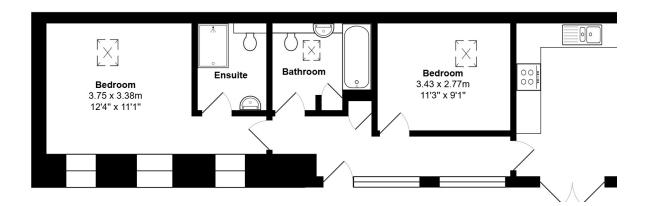

## The Property

DESCRIPTION Nestled in tranquil Wiltshire countryside, on the outskirts of the village of Upper Seagry, Oxen Cottage has been beautifully renovated to a high standard. It incorporates a stylish contemporary interior with original features such as vaulted ceilings and exposed oak beams. This light and airy single storey cottage has a open plan kitchen/dining area with a Rangemaster cooker and contemporary units, with French doors leading out to a patio area. This leads to a lovely, cosy living room, again with French doors. Both of the stylish double bedrooms have ensuite bathrooms.